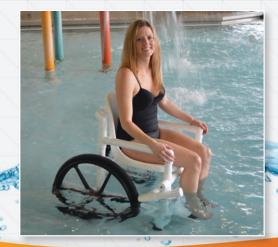

## **Pool Access Chairs**

Pool Access Chairs are an ideal solution for swimming pools with ramps or zero depth entries. These chairs can be used in showers, locker rooms, and pool environments. The Pool Access Chairs feature an anti-tip design with non-rusting parts constructed from medical grade PVC. Swing out armrests and retractable footrest make lateral transfers easy for any individual.

## **Standard Features:**

- · Durable, non-corrosive PVC construction
- · Stainless steel hardware
- · Plastic rear wheels with rubber tread
- Anti-tip design
- · Swing out armrests for lateral transfers
- One year warranty

| ITEM #     | PRODUCT                             | WEIGHT<br>CAPACITY | BETWEEN<br>ARMS |
|------------|-------------------------------------|--------------------|-----------------|
| F-520SPPS  | Pool Access Chair with plastic seat | 300 lbs            | 18"             |
| F-520WSPPS | Pool Access Chair with plastic seat | 350 lbs            | 21"             |
| F-520SPM   | Pool Access Chair with mesh seat    | 300 lbs            | 18"             |
| F-520WSPM  | Pool Access Chair with mesh seat    | 350 lbs            | 21"             |
| F-520XWSPM | Pool Access Chair with mesh seat    | 425 lbs            | 24"             |
| F-310XW    | Seat Belt                           |                    |                 |
|            |                                     |                    |                 |