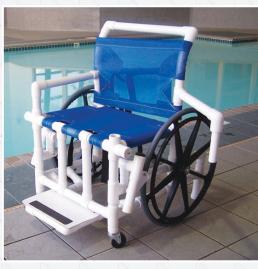

## **Pool Access Chairs**

Pool Access Chairs are an ideal solution for swimming pools with ramps or zero depth entries. These chairs can be used in showers, locker rooms, and pool environments. The Pool Access Chairs feature an anti-tip design with non-rusting parts constructed from medical grade PVC. Swing out armrests and retractable footrest make lateral transfers easy for any individual.

## **Standard Features:**

- · Durable, non-corrosive PVC construction
- · Stainless steel hardware
- · Plastic rear wheels with rubber tread
- Anti-tip design
- · Swing out armrests for lateral transfers
- One year warranty

| ITEM #     | PRODUCT                             | WEIGHT<br>CAPACITY | BETWEEN<br>ARMS |
|------------|-------------------------------------|--------------------|-----------------|
| F-520SPPS  | Pool Access Chair with plastic seat | 300 lbs            | 18"             |
| F-520WSPPS | Pool Access Chair with plastic seat | 350 lbs            | 21"             |
| F-520SPM   | Pool Access Chair with mesh seat    | 300 lbs            | 18"             |
| F-520WSPM  | Pool Access Chair with mesh seat    | 350 lbs            | 21"             |
| F-520XWSPM | Pool Access Chair with mesh seat    | 425 lbs            | 24"             |
| F-310XW    | Seat Belt                           |                    |                 |
|            |                                     |                    |                 |