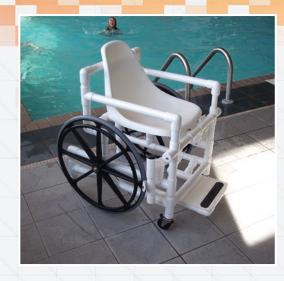

## **Pool Access Chairs**

Pool Access Chairs are an ideal solution for swimming pools with ramps or zero depth entries. These chairs can be used in showers, locker rooms, and pool environments. The Pool Access Chairs feature an anti-tip design with non-rusting parts constructed from medical grade PVC. Swing out armrests and retractable footrest make lateral transfers easy for any individual.

## **Standard Features:**

- · Durable, non-corrosive PVC construction
- · Stainless steel hardware
- · Plastic rear wheels with rubber tread
- Anti-tip design
- · Swing out armrests for lateral transfers
- One year warranty

| ITEM #     | PRODUCT                             | WEIGHT<br>CAPACITY | BETWEEN<br>ARMS |
|------------|-------------------------------------|--------------------|-----------------|
| F-520SPPS  | Pool Access Chair with plastic seat | 300 lbs            | 18"             |
| F-520WSPPS | Pool Access Chair with plastic seat | 350 lbs            | 21"             |
| F-520SPM   | Pool Access Chair with mesh seat    | 300 lbs            | 18"             |
| F-520WSPM  | Pool Access Chair with mesh seat    | 350 lbs            | 21"             |
| F-520XWSPM | Pool Access Chair with mesh seat    | 425 lbs            | 24"             |
| F-310XW    | Seat Belt                           |                    |                 |
|            |                                     |                    |                 |